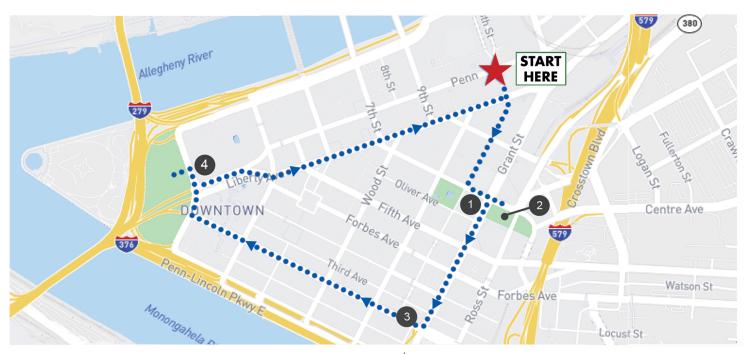

## Mobile Health Clinics Conference Morning Walk Route Plan

We are excited to provide our conference attendees with an opportunity to enjoy a morning walk with colleagues. This year to connect all hotel groups, we have created stops along the walking route.

## Look for your hotel location/time below to join the walking group.

- ★ Westin Pittsburgh 6:15am Walk begins at Westin Pittsburgh, 1000 Penn Avenue
- Stop 1: 6:25am at the Omni William Penn Hotel, 530 William Penn Place
  The Omni William Penn Hotel and Kimpton Hotel Monaco These hotel groups will meet in front of the Omni Hotel.
- Stop 2: 6:30am at Mellon Green Park, 501 Grant Street
  The Double Tree by Hilton Hotel & Suites Pittsburgh Downtown group will meet at Mellon Green Park.
- **Stop 3: 6:38am** at the Joinery Hotel Pittsburgh, 453 Boulevard of the Allies The Joinery Hotel Pittsburgh group will meet in front of the hotel.
- **Stop 4: 6:49am** at the Wyndham Grand Pittsburgh Downtown, 600 Commonwealth Place The Wyndham Hotel group will meet in front of the hotel.

## **Additional Information:**

From the Wyndham Hotel, we will walk the loop at Point State Park and enjoy some great views. Back to the Westin Hotel from Point State Park will be about 1.25 mi. The first group should arrive back to the Westin around 7:15a.m. and then the others will continue from there.